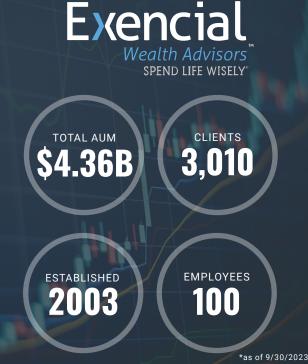

## INTEGRATED SERVICE PLATFORM<sup>™</sup> (ISP)

Exencial is a national Registered Investment Advisor that began in 2003 with a foundation of superior advice and execution. Since our genesis, we have constructed a team of CPAs, CFA Charterholders, CFP®s, and CIMA®s to execute across the many disciplines of wealth management. These disciplines include tax preparation, individual investment management, financial planning, estate plan construction, risk management, and philanthropy.